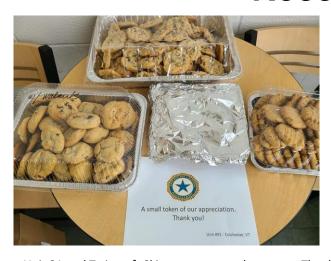

## **Recent Events**

Unit 91 and Twincraft Skincare partnered up to say Thanks to National Guard troops serving at the COVID-19 testing site.

## What's Up Unit 91?

We do hope everyone out there is doing well and taking care of yourselves. These are some very odd times but by now, many people are settling in to the 'new' norm. Although the Post has been closed, several members have been busy baking cookies and partnering with Twincraft Skincare to provide a small token of thanks to those National Guards serving at the COVID-19 testing site in Essex.