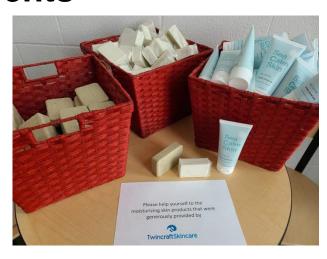

## **Recent Events**

Unit 91 and Twincraft Skincare partnered up to say Thanks to National Guard troops serving at the COVID-19 testing site.

## What's Up Unit 91?

We do hope everyone out there is doing well and taking care of yourselves. These are some very odd times but by now, many people are settling in to the 'new' norm. Although the Post has been closed, several members have been busy baking cookies and partnering with Twincraft Skincare to provide a small token of thanks to those National Guards serving at the COVID-19 testing site in Essex.